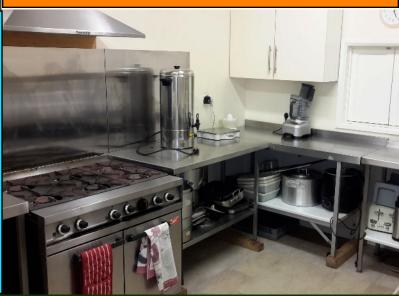

## KITCHEN & WASHROOMS

Kitchen with basic pots, pans, crockery, cutlery and glassware for 50 people (this can be improved upon). Large Cooker with warming oven, fridge-freezer, sink & commercial dishwasher.