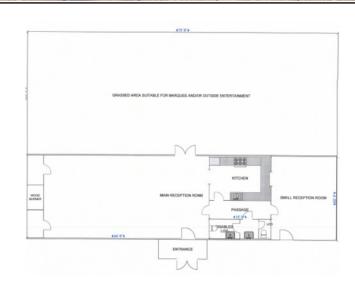

## **FLOORPLAN**

Main Hall 44'6" x 20'3"

Small Reception 20'3" x 15'0"

Outside 75'6" x 29'9"

The Main Hall has wooden floors and a working wood-burner. French doors lead to a flat lawn surrounded by mature trees & shrubs.