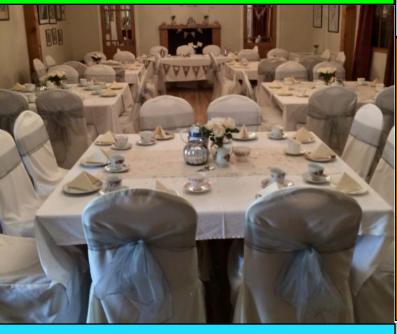

## CAPACITY & SEATING

Unseated 80

Main Hall Dependent on Seated table configuration

Marquee 120

The beauty of toad Hall is its flexibility. You can arrange the venue to suit you and your event. At Toad Hall we want you to 'Make it Your Own.'

## **EQUIPMENT**

5 Square Tables

50 Chairs in Red Upholstery

Projector & Screen with Audio

Wi-Fi