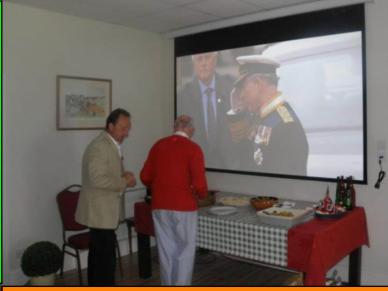

## **EQUIPMENT**

5 Square Tables

50 Chairs in Red Upholstery

Projector & Screen with Audio

Wi-Fi