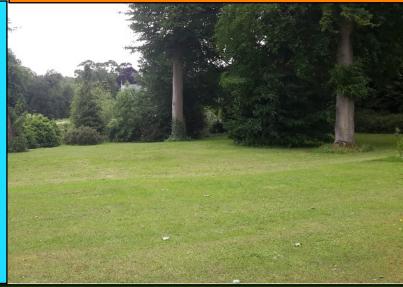

## **FLOORPLAN**

Main Hall 44'6" x 20'3"

Small Reception 20'3" x 15'0"

Outside 75'6" x 29'9"

The Main Hall has wooden floors and a working wood-burner. French doors lead to a flat lawn surrounded by mature trees & shrubs.

## **OUTSIDE**

open the french windows and walk across the beautiful, secluded flat lawn surrounded by mature trees all in the middle of the idyllic Cotswold countryside. Just minutes away from Tetbury and Cirencester with ample parking Toad Hall is the perfect venue for those who want to make their venue their own.